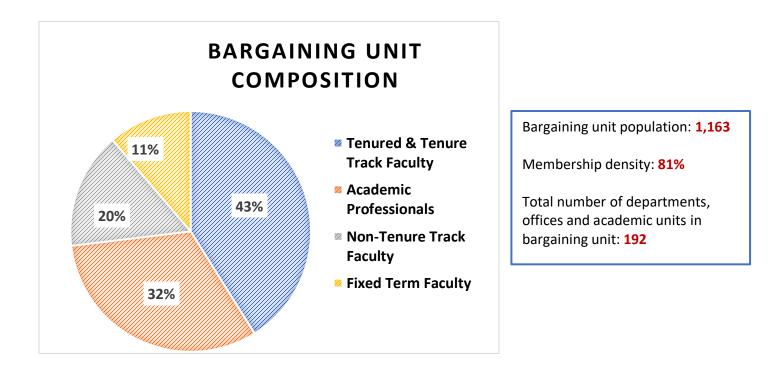

## **PSU-AAUP** At-a-Glance

PSU-AAUP is the union of instructional faculty, research faculty, and academic professionals employed by Portland State University at 0.5 FTE and above.



Year Chapter formed: 1978 Affiliated with: AAUP National, AAUP-Oregon, Oregon PERS Coalition, Together4PSU, American Federation of Teachers, AFL-CIO

## Staff:

Jonathan Leavitt, Executive Director, Organizing, Membership & Strategic Communications jonathan@psuaaup.net Bryan Lally, Executive Director, Contract Enforcement & Bargaining <u>bryan@psuaaup.net</u> Heather Nahmias, Administrative Director, <u>heather@psuaaup.net</u>

## 2025-2027 Executive Council Officers

| Vacant                                                                                                    | David Kinsella, Political Science – CUPA                                               |
|-----------------------------------------------------------------------------------------------------------|-----------------